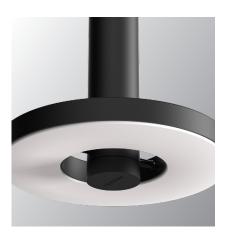

## TONONE

technical specifications

Design by Anton de Groof, 2018

The Tonone Beads collection is designed to fit in every environment. The modest look of the armature, shines when it comes to functionality. With its 360-degree dimmable and pivotable LED ring, the Beads is a solution for any situation. The lightweight Beads pendant lamp is made of black powder-coated aluminium and is equipped with a high-quality integrated LED light source. The Beads Pendant is dimmable through an external LED dimmer (not included). Beads is available as a pendant, ceiling-, wall-, floor- or table lamp.