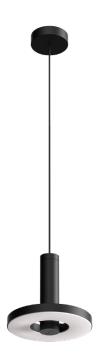

Type Pendant
Environment Indoor
Material Aluminum
Cord length Max. 3000 mm

Weight 0,9 kg
Voltage 220–240 V
Watt 16 Watt

IP 20

Lightsource Integrated LED source

Lumen 900

Kelvin Dim to warm ( 2100K to 2800K )