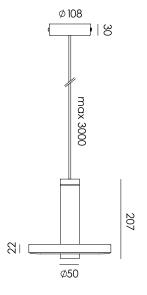

## TONONE

technical specifications

Design by Anton de Groof, 2018

The Tonone Beads collection is designed to fit in every environment. The modest look of the armature, shines when it comes to functionality. With its 360-degree dimmable and pivotable LED ring, the Beads is a solution for any situation. The lightweight Beads pendant lamp is made of black powder-coated aluminium and is equipped with a high-quality integrated LED light source. The Beads Pendant is dimmable through an external LED dimmer (not included). Beads is available as a pendant, ceiling-, wall-, floor- or table lamp.